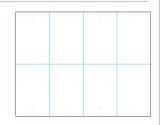

#### ID Cards

6 cards per sheet Sheet Size: 8.5" x 11" Single Size: 3.375" x 2.125" Thickness: 7.7 mil (258 gsm) SKU: 508-100-8511-IDC