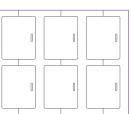

#### ID Cards

6 cards per sheet Sheet Size: 8.5" x 11" Single Size: 3.375" x 2.125" Thickness: 7.7 mil (258 gsm) SKU: 508-100-8511-IDC

#### Lanyard Badges 8 Up

8 lanyards per sheet Sheet Size: 8.5" x 11" Single Size: 3.375" x 2.125" Thickness: 7.7 mil (258 gsm) SKU: 508-100-8511-LB