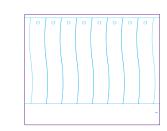

#### **Curved Bookmarks**

8 bookmarks per sheet Sheet Size: 8.5" x 11" Single Size: 1.25" x 7" Thickness: 7.7 mil (258 gsm) SKU: 508-100-8511-BM