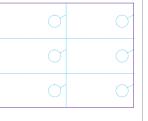

#### Lanyard Badges 8 Up

8 lanyards per sheet Sheet Size: 8.5" x 11" Single Size: 3.375" x 2.125" Thickness: 7.7 mil (258 gsm) SKU: 508-100-8511-LB

#### Lanyard Badges 6 Up

6 lanyards per sheet Sheet Size: 8.5" x 11" Single Size: 3.5" x 2.75" Thickness: 7.7 mil (258 gsm) SKU: 508-100-8511-6UPLB