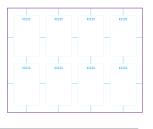

#### Wristbands

10 wristbands per sheet Sheet Size: A4 (8.27" x 11.69") Single Size: 10.433" x .71" Thickness: 5 mil (160 gsm) SKU: 505-100-A4-WDPW