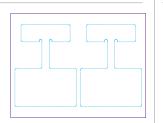

#### Door Hangers 3 Up

3 large door hangers per sheet Sheet Size: 8.5" x 11" Single Size: 8.5" x 3.67" Thickness: 7.7 mil (258 gsm) SKU: 508-100-8511-LH

#### Door Hangers 6 Up

6 small door hangers per sheet Sheet Size: 8.5" x 11" Single Size: 2.84" x 5.5" Thickness: 7.7 mil (258 gsm) SKU: 508-100-8511-SH