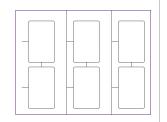

#### Door Hangers 3 Up

3 large door hangers per sheet Sheet Size: 8.5" x 11" Single Size: 8.5" x 3.67" Thickness: 7.7 mil (258 gsm) SKU: 508-100-8511-LH

#### Door Hangers 6 Up

6 small door hangers per sheet Sheet Size: 8.5" x 11" Single Size: 2.84" x 5.5" Thickness: 7.7 mil (258 gsm) SKU: 508-100-8511-SH