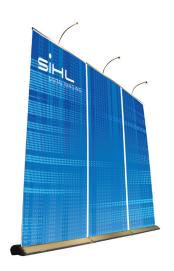

#### POS Media

3171 SuperDry™ Roll-up Film Gloss 5mil

3471 SuperDry™ Roll-up Film w/ GrayBack Satin 7.5mil

3390 SyntiTec™ Light Polypro Outdoor Film Matte 6mil

3900 SyntiTec™ Polypro Outdoor Film Matte 8mil

### Choosing the right POS Media

Choosing the right material for point of sale displays can be a complex decision balancing durability and cost. A great looking graphic that cannot withstand the high traffic of a retail environment is no more successful than an indestructible graphic that gets used once.

Do you need a roll-up for a college recruiter? Select a blockout polyester that will look as good after a month on the road as it did the first day.

Does your customer want a wall graphic that can be removed without damaging the wall finish? Sihl has a solution for you.

### High Use / High Traffic Displays

Made from 100% curl resistant polyester base film, these products are designed for durablity. High traffic areas where displays need to be wiped clean, repeated use roll ups for sales reps or recruiters.