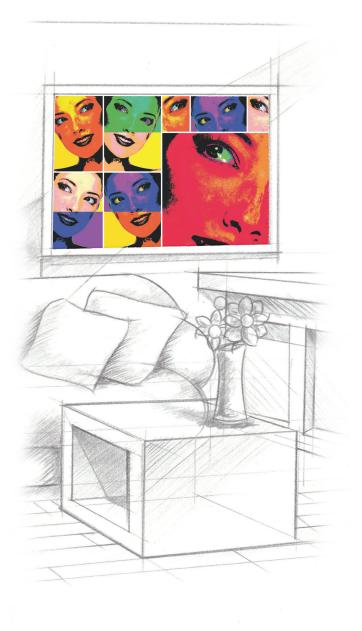

### Choose the Right Photo Media

Choosing the right photo paper can be as simple as it can be complicated. Keep it simple, start with the application and the key requirements and work backwards

Will there be bright lights that create glare? Start with a satin or pearl finish to reduce glare without sacrificing color or pop. This finish also helps hide fingerprints!

Are you looking for a photopaper with a natural white point? Choose Maranello! If you need a brighter white point, Rocket is for you.

Unlock your potential for greater profits by selecting the right photopaper for the right application.