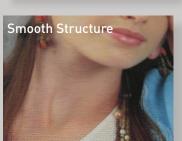

### Eliminate "Blotchy Skin"

Strong Canvas structures provide excellent natural texture for reproductions of paintings and other art work. This structure can cause unpleasant effects, particularly when printing photos, creating the apperance of "blotchy skin". ( See neck area of "Strong Structure" insert )

Sihl's Artist Canvas series is designed to minimize this effect. (See "Smooth Structure" insert)