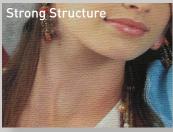

### Eliminate "Blotchy Skin"

Strong Canvas structures provide excellent natural texture for reproductions of paintings and other art work. This structure can cause unpleasant effects, particularly when printing photos, creating the apperance of "blotchy skin". ( See neck area of "Strong Structure" insert )