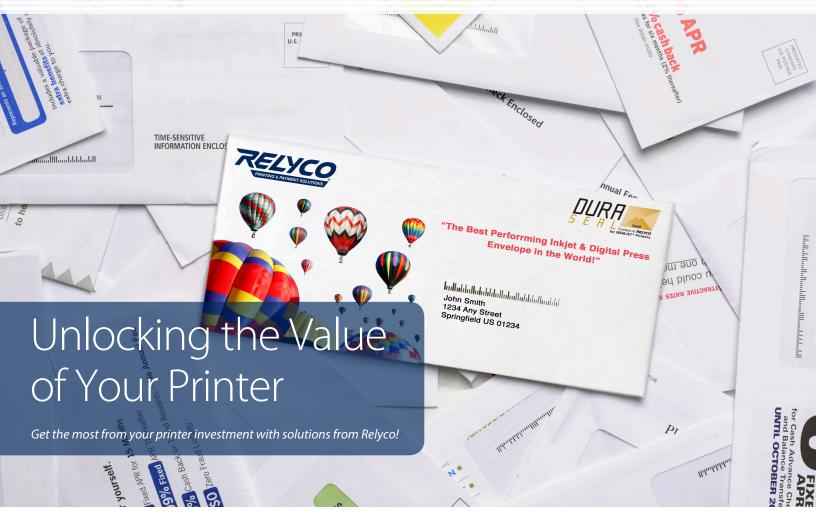

# **DURASEAL®** Envelopes

"The Best Performing Envelope Designed for Inkjet & Laser Printers!" Relyco's DURASEAL Envelope is constructed of the highest quality substrate and specialty coating, providing a unique and proprietary color "POP".