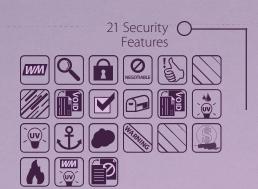

## **High-Security Blank Check Paper**

Relyco offers checks with up to 21 different security features to protect your business. Explore our secure check brands below

**Custom Laser Checks** - Choose from 21 security features designed to deter fraud against your checks

**IRD/Substitute Checks -** Relyco Original IRD<sup>™</sup> paper/Substitute Checks are specifically designed to comply with the ANSI X9.100-140-2008 technical guidelines in size, layout, paper weight and document security.