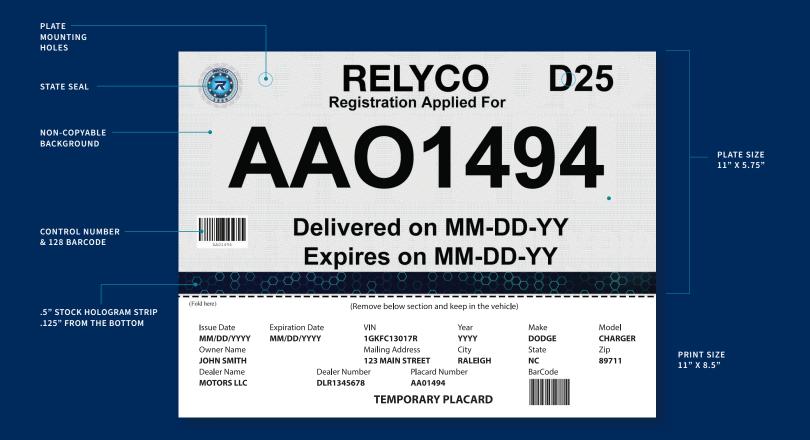

#### **Durable**

REVLAR is compliant with material thickness requirements, ensuring robustness and long-term durability. It is strategically designed and trusted to be puncture, tear and water-resistant, making it ideal for use in harsh environments.

## Compatible

REVLAR with PrintArmor Pro Coat™ is compatible with both inkjet and laser printers and is engineered to work seamlessly with standard toner used with these printer types. RELYCO will provide two SKUs, one for each type of print technology. This ensures high-quality prints that are resistant to smudging and distortion under various conditions.

#### Secure

REVLAR offers excellent options for incorporating fraud protection and protecting state revenue. The material can be pre-printed with unique audit numbers in red and it

can include other security features such as holograms, watermarks, thermochromic inks or microtexts to enhance security against tampering, alteration or counterfeiting.

# **Weather-Proof**

The synthetic makeup of REVLAR allows it to repel grease, mud and dirt effectively. It withstands the harshest elements in both hot and cold temperatures (-60 Celsius to 240 Celsius), maintaining its integrity which is critical for vehicle identification and fraud prevention.

#### **Smart Design**

REVLAR is designed to be easy to handle, reducing static that is commonly associated with synthetic papers, which facilities efficient processing and printing when stacked. It is designed to be e-toll compliant.